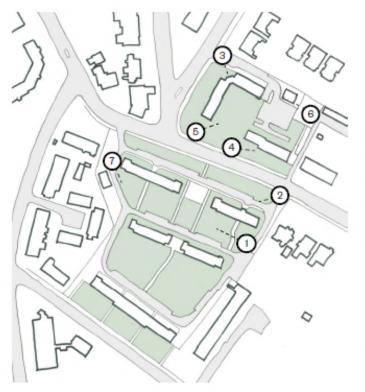

#### **Existing Site Photos**

5. View looking into courtyard and car park to Valentine North

1. View looking west toward Laundry Building

3. View of Entrance Core to existing block 1-20

6. View of demolished caretaker block location and access road beyond

2. View of Existing Blocks to Valentine South facing Perry Vale

4. View of block 21-32 fronting Perry Vale

7. View of former laundry block (on the right) looking south on access road