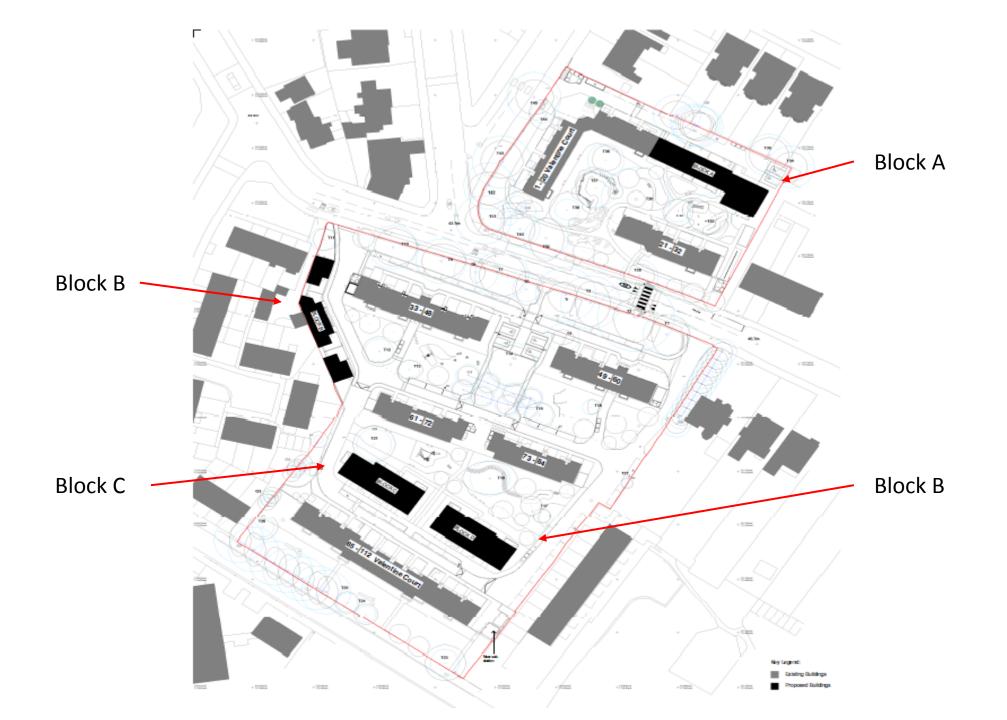

Valentine Court, Perry Vale, SE23.

|                        | 1 Bed | 2 Bed | 3 Bed | Total |
|------------------------|-------|-------|-------|-------|
| London Affordable Rent | 12    | 11    | 3     | 26    |
| Shared Ownership       | 3     | 8     | 4     | 15    |
| Total                  | 15    | 19)   | 7     | 41    |





#### **Existing Site Photos**





5. View looking into courtyard and car park to Valentine North



1. View looking west toward Laundry Building



3. View of Entrance Core to existing block 1-20



6. View of demolished caretaker block location and access road beyond



2. View of Existing Blocks to Valentine South facing Perry Vale



4. View of block 21-32 fronting Perry Vale



7. View of former laundry block (on the right) looking south on access road





#### **Block A**

#### **Proposed Courtyard View**



#### **Block B**

#### **Proposed Street View**



# Block C & D Proposed Approach View



### Block C & D Proposed Street View





# Block C & D Proposed Courtyard View







### **Main Planning Considerations**

- Principle of development
- 100% affordable housing
- Amenity of existing and future occupiers
- Transport
- Landscape and ecology



#### **Block A**

#### **Proposed North Elevation**



#### **Block A**

#### **Proposed South Elevation**



#### **Block B**

#### **Proposed East Elevation**



#### **Block B**

**Proposed North Elevation** 



#### Block C & D

#### **Proposed North Elevation**



#### Block C & D

#### **Proposed South Elevation**



#### Block A ground floor plan



#### Block B ground floor plan