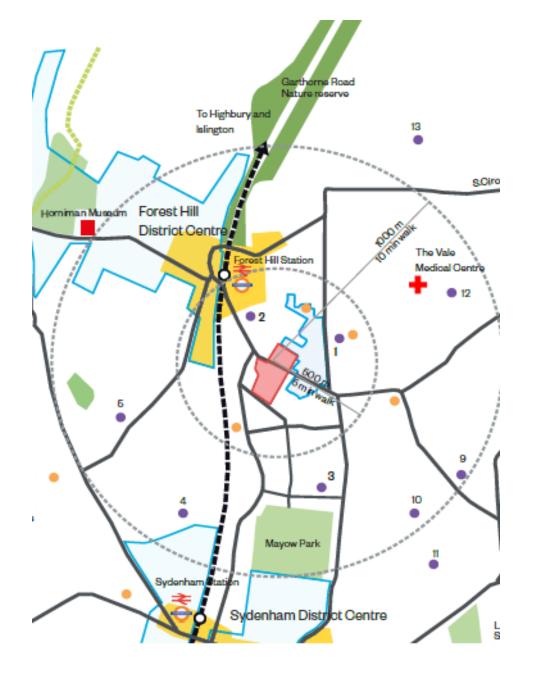

# Valentine Court, SE23 Application No. DC/22/127024

This presentation forms no part of a planning application and is for information only.

The construction of residential dwellings (Use Class C3) together with new play space, provision of car parking spaces, cycle parking spaces, refuse/recycling stores and associated landscaping works at Valentine Court, Perry Vale, SE23.

|                        | 1 Bed | 2 Bed | 3 Bed | Total |
|------------------------|-------|-------|-------|-------|
| London Affordable Rent | 12    | 11    | 3     | 26    |
| Shared Ownership       | 3     | 8     | 4     | 15    |
| Total                  | 15    | 19)   | 7     | 41    |





#### **Existing Site Photos**





5. View looking into courtyard and car park to Valentine North



1. View looking west toward Laundry Building



3. View of Entrance Core to existing block 1-20



6. View of demolished caretaker block location and access road beyond



2. View of Existing Blocks to Valentine South facing Perry Vale



4. View of block 21-32 fronting Perry Vale



7. View of former laundry block (on the right) looking south on access road





#### **Block A**

#### **Proposed Courtyard View**



#### **Block B**

#### **Proposed Street View**



# Block C & D Proposed Approach View



### Block C & D Proposed Street View





# Block C & D Proposed Courtyard View







### **Main Planning Considerations**

- Principle of development
- 100% affordable housing
- Amen