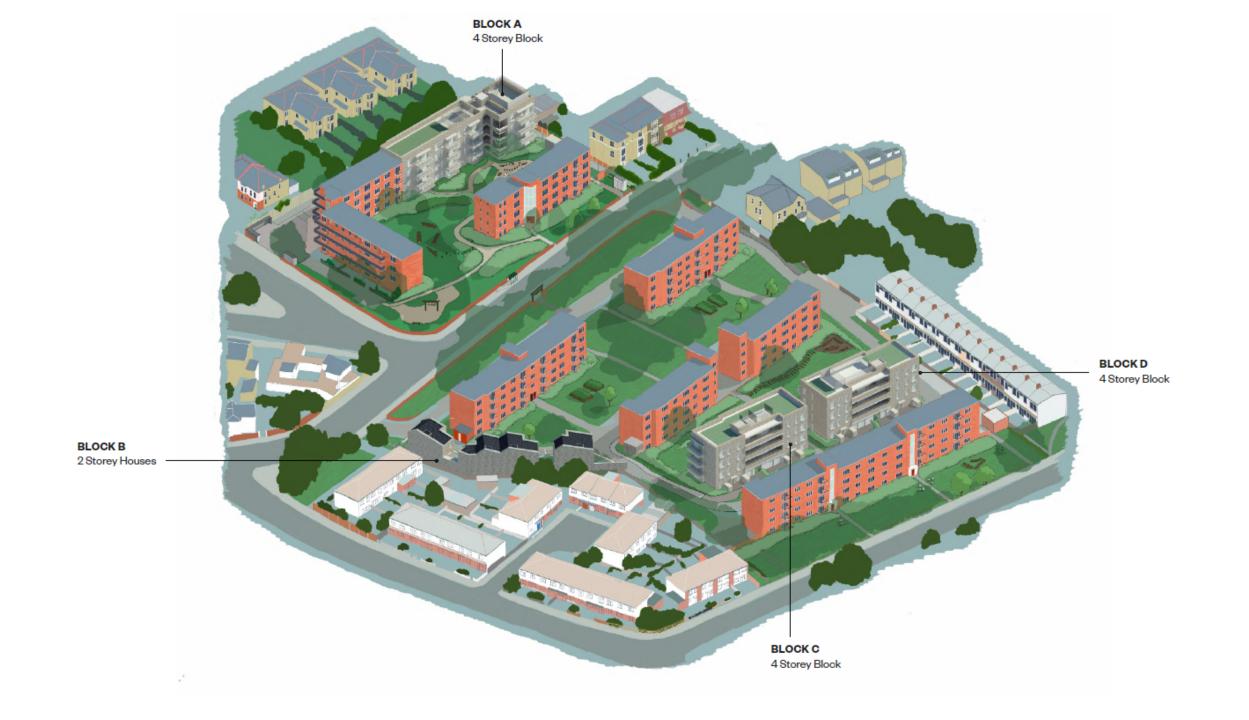

alentine Court, Perry Vale, SE23.

|                        | 1 Bed | 2 Bed | 3 Bed | Total |
|------------------------|-------|-------|-------|-------|
| London Affordable Rent | 12    | 11    | 3     | 26    |
| Shared Ownership       | 3     | 8     | 4     | 15    |
| Total                  | 15    | 19)   | 7     | 41    |





#### **Existing Site Photos**





5. View looking into courtyard and car park to Valentine North



1. View looking west toward Laundry Building



3. View of Entrance Core to existing block 1-20



6. View of demolished caretaker block location and access road beyond



2. View of Existing Blocks to Valentine South facing Perry Vale



4. View of block 21-32 fronting Perry Vale



7. View of former laundry block (on the right) looking south on access road





#### **Block A**

#### **Proposed Courtyard View**



#### **Block B**

#### **Proposed Street View**



# Block C & D Proposed Approach View



### Block C & D Proposed Street View





# Block C & D Proposed Courtyard View







### **Main Planning Considerations**

- Principle of development
- 100% affordable housing
- Amenity of existing and future occupiers
- Transport
- Landscape and ecology



#### **Block A**

#### **Proposed North Elevation**



#### **Block A**

#### **Proposed South Elevation**



#### **Block B**

#### **Proposed East Elevation**



#### **Block B**

**Proposed North Elevation** 



#### Block C & D

#### **Proposed North Elevation**



#### Block C & D

#### **Proposed South Elevation**



#### Block A ground floor plan



#### Block B ground floor plan