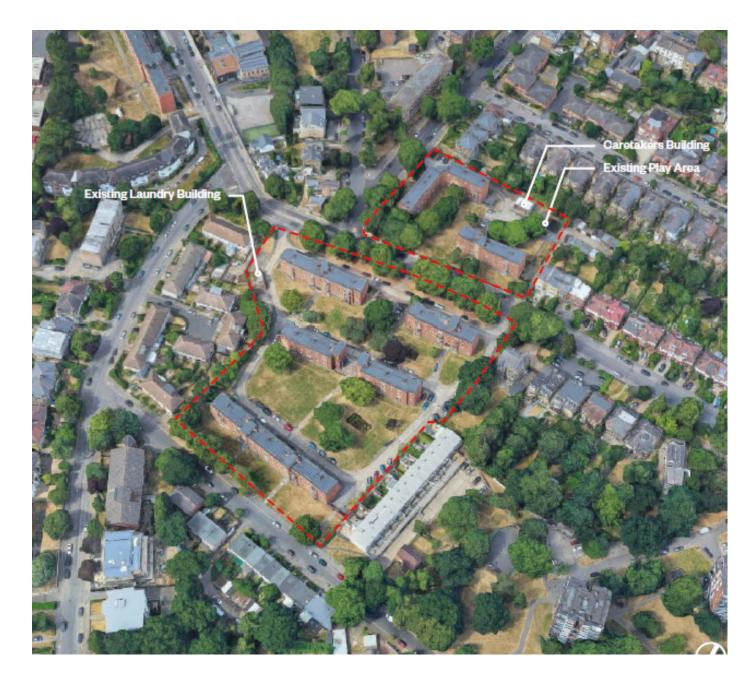

# Valentine Court, SE23 Application No. DC/22/127024

This presentation forms no part of a planning application and is for information only.

The construction of residential dwellings (Use Class C3) together with new play space, provision of car parking spaces, cycle parking spaces, refuse/recycling stores and associated landscaping works at Valentine Court, Perry Vale, SE23.